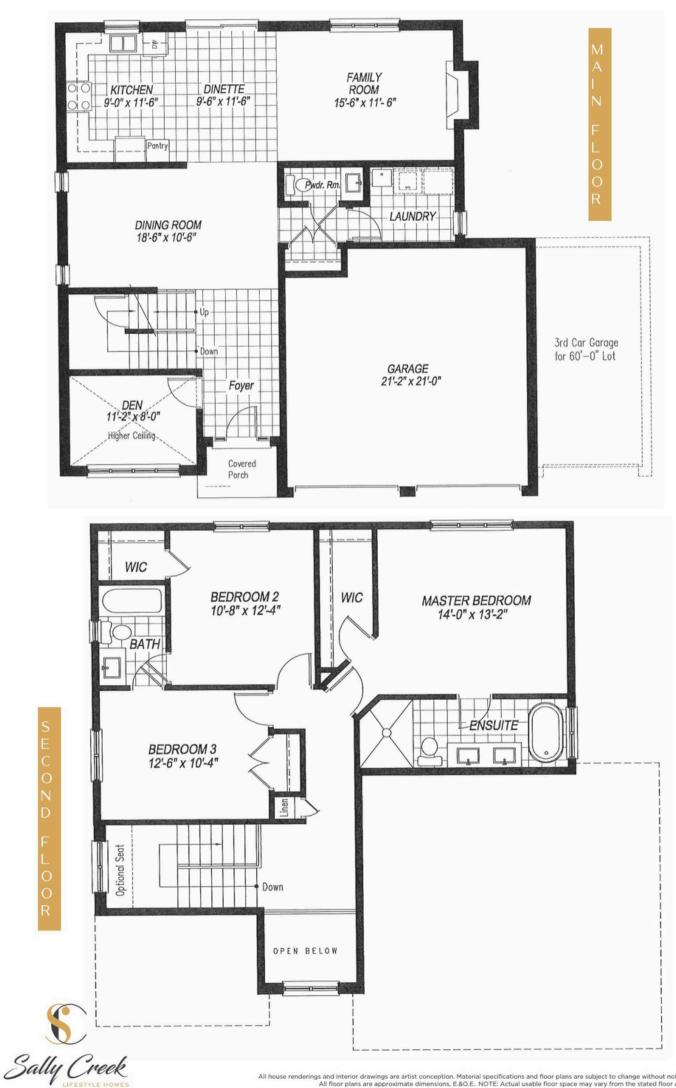

## **SIERRA** 2,030 sqft 50/60' lot

EXECUTIVE HOMES

- Brick/Stone/Siding Exterior
- Quartz Counters
- Oak Stairs

- 9' Ceilings on Main
- 50' & 60' Lots
- Hardwood on Main

All house renderings and interior drawings are artist conception. Material specifications and floor plans are subject to change without notice. All floor plans are approximate dimensions, E.&O.E.. NOTE: Actual usable floor space may vary from the stated floor area.