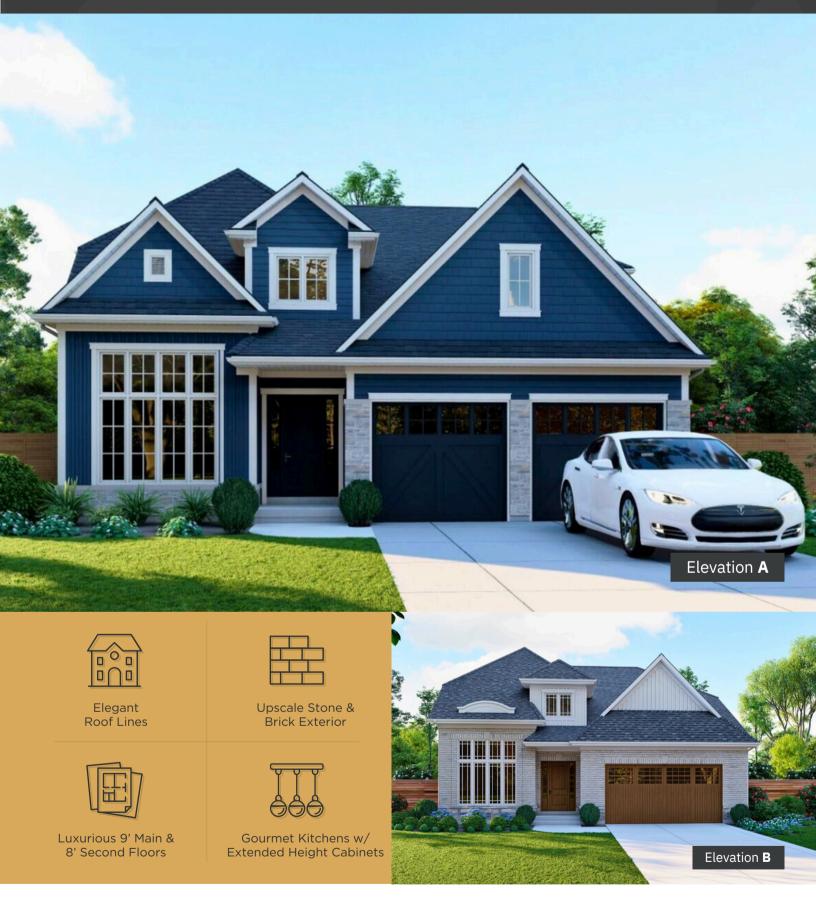

## **SIERRA** 2,030 sqft 50/60' lot

EXECUTIVE HOMES

- Brick/Stone/Siding Exterior
- Quartz Counters
- Oak Stairs

- 9' Ceilings on Main
- 50' & 60' Lots
- Hardwood on Main