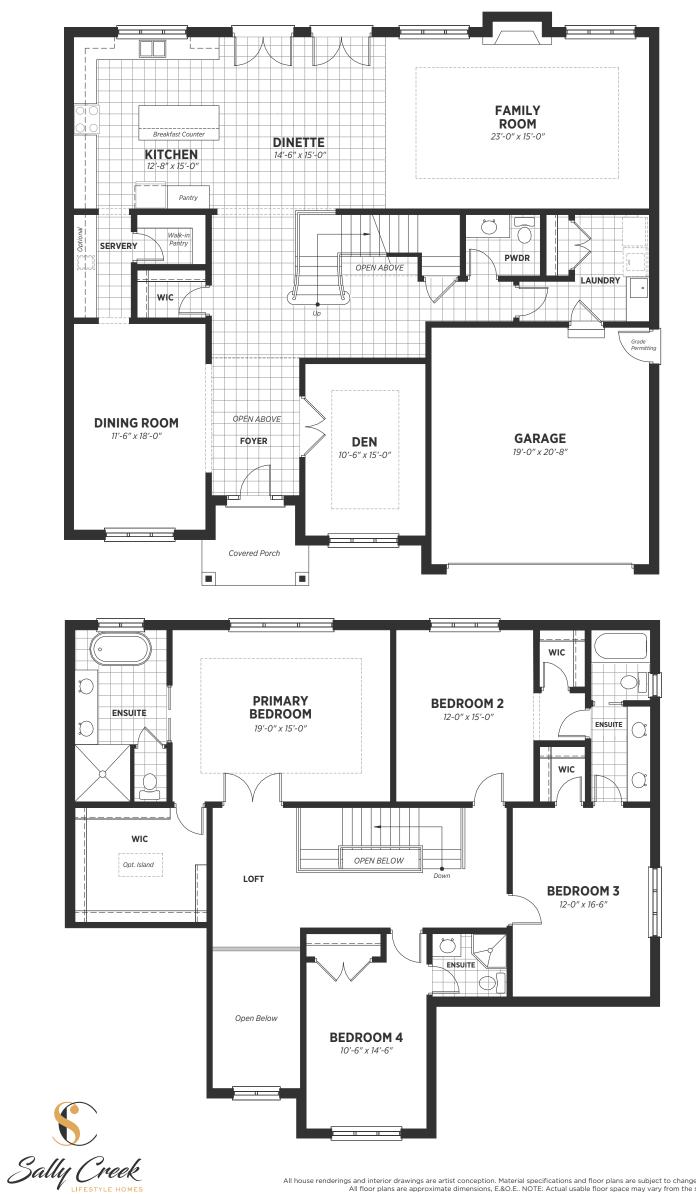

## BERKSHIRE 3,670 sqft 60' lot

Luxurious 10' Main & 9' Second Floors

Upscale Stone & Brick Exterior

Gourmet Kitchens w/ Extended Height Cabinets

- 4 Bedrooms
- 3.5 Bathrooms
- 2 Car Garage
- Granite Counters
- Kitchen Servery
- 4 Walk-in Closets

## BERKSHIRE

## 3,670 sqft 4 bed / 3.5 bath

All house renderings and interior drawings are artist conception. Material specifications and floor plans are subject to change without notice. All floor plans are approximate dimensions, E.&O.E.. NOTE: Actual usable floor space may vary from the stated floor area.