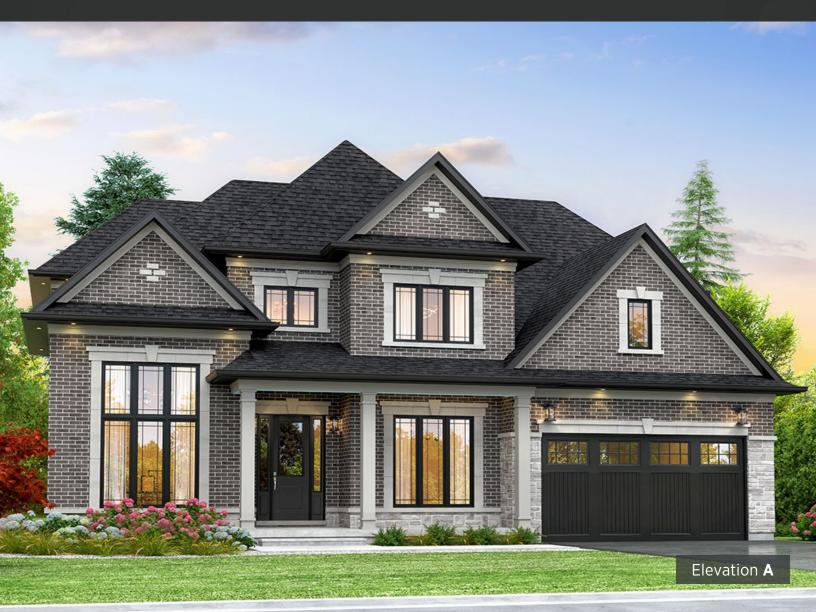

## BERKSHIRE 3,670 sqft 60' lot

Luxurious 10' Main & 9' Second Floors

Upscale Stone & Brick Exterior

Gourmet Kitchens w/ Extended Height Cabinets

- 4 Bedrooms
- 3.5 Bathrooms
- 2 Car Garage
- Granite Counters
- Kitchen Servery
- 4 Walk-in Closets

## BERKSHIRE